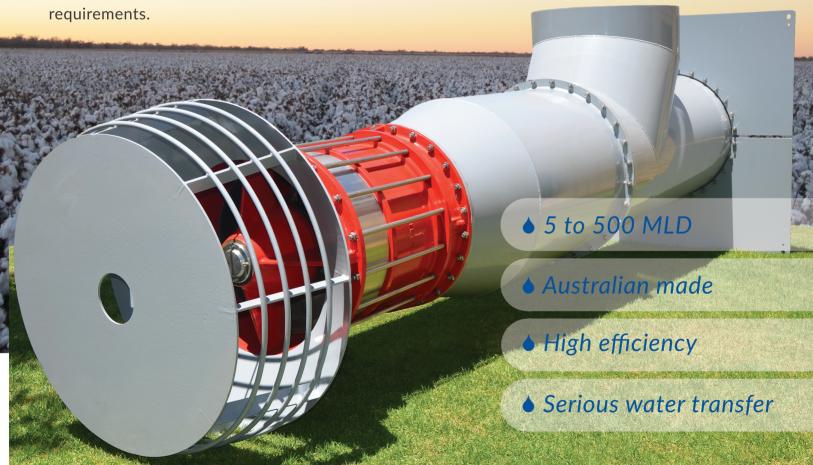

## "While times may have changed, quality is still quality."

Ornel® - Providing the highest quality and efficiency in axial flow pumping solutions since 1950

Whatever your water transfer needs, with pumping capacities between five and five hundred megalitres per day, Fluid Engineering's range of Ornel® Floodlifter axial flow turbine pumps has you covered. Proudly Australian made, the Ornel® name is synonymous with quality and efficiency.

Fluid Engineering custom manufactures each Ornel® Floodlifter to suit specific application requirements

As a distributor of Amarillo Gear Company right angle drives, Fluid Engineering can offer you a complete turnkey solution for your water transfer needs. Reinforcing the company's commitment to quality, Fluid Engineering offers servicing, spare parts and upgrades for all Ornel® pumps across the country.

Contact Fluid Engineering today and trust Ornel® pumps for serious water transfer.